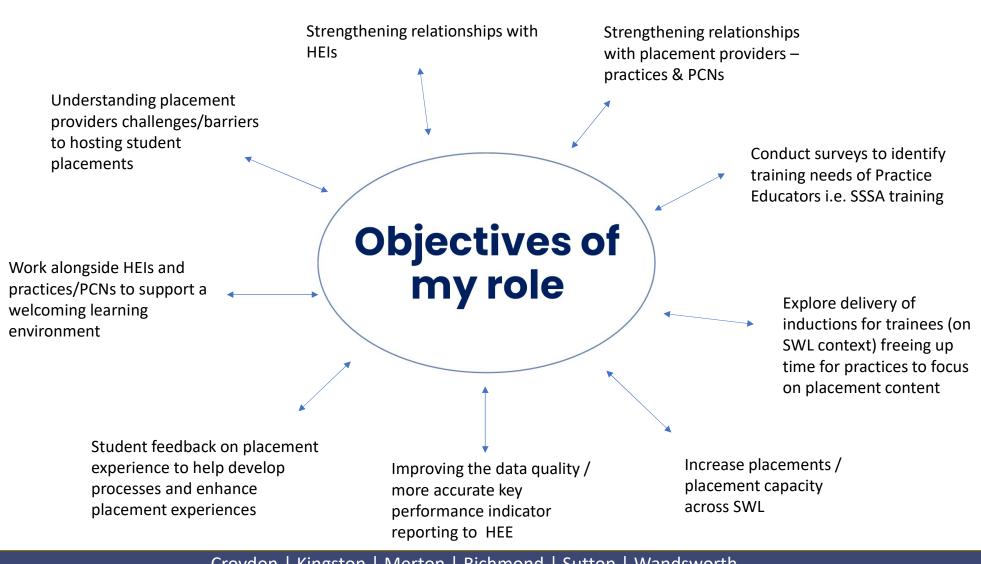

or complete the following survey:

https://www.surveymonkey.co.uk/r/GPNSSSA2108



#### **General Practice Nursing SSSA Training Needs Survey**

Thank you for helping with this survey for SWL GPNs.

We are keen to understand SSSA training needs across SWL.

SSSA (Standards for Student Supervision & Assessment) is a prerequisite for GPNs assessing pre-registration student nurses on placement.

Student nurse placements are essential to growing the future GPN workforce and they can be hosted at a practice or PCN level, through a hub and spoke model.

If you would like further information about hosting student nurses within your practice or PCN, please contact your Training Hub GPN.

For any other queries please contact uroojkhan2@nhs.net

Thank you, Urooj on behalf of the SWL Training Hubs



Croydon | Kingston | Merton | Richmond | Sutton | Wandsworth

. . .

### **Promotional Materials**

| 10 BENEFIT                                                                                                                                                                                                                                                                | S OF HOSTING A STUDENT NURSE