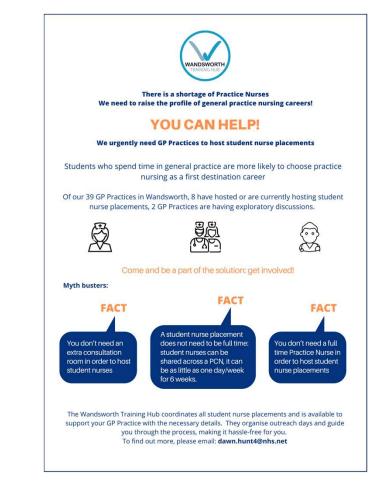

Student nurse placements are essential to growing the future GPN workforce and they can be hosted at a practice or PCN level, through a hub and spoke model.

If you would like further information about hosting student nurses within your practice or PCN, please contact your Training Hub GPN.